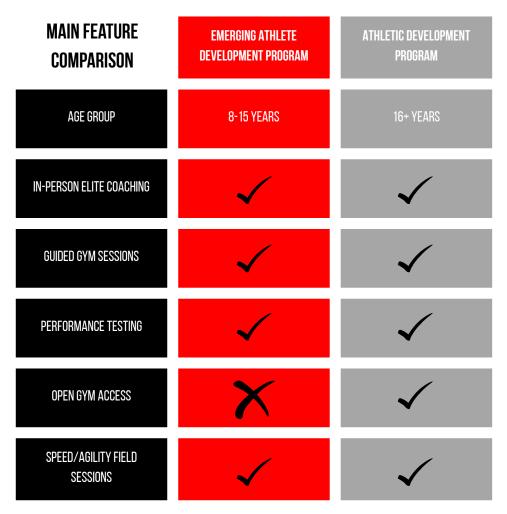

## COMPARE OUR ATHLETIC PERFORMANCE PROGRAMMES

DEVELOPMENT DOESN'T STOP WHEN AN ATHLETE TURNS 15—IT EVOLVES.

OUR EMERGING ATHLETE DEVELOPMENT PROGRAM (EADP) LAYS THE FOUNDATION FOR YOUNG ATHLETES AGED 8—15, BUILDING MOVEMENT COMPETENCY, STRENGTH, CONFIDENCE, AND A LOVE FOR TRAINING IN A FULLY GUIDED, SUPPORTIVE ENVIRONMENT.

WHEN ATHLETES ARE READY TO TAKE THE NEXT STEP, THEY GRADUATE INTO OUR ATHLETE DEVELOPMENT PROGRAM (ADP)—DESIGNED FOR ATHLETES 16+ WHO ARE READY TO TRAIN WITH MORE AUTONOMY, UNLOCK OPEN GYM ACCESS, AND TAKE PART IN FIELD-BASED SPEED AND AGILITY SESSIONS ALONGSIDE ADVANCED PERFORMANCE TESTING AND PROGRESSION TRACKING.

IT'S A SEAMLESS TRANSITION THAT
ENSURES ATHLETES ARE CONTINUALLY
CHALLENGED AND SUPPORTED AT EVERY
STAGE OF THEIR JOURNEY—FROM BUILDING
THE BASICS TO OWNING THEIR
PERFORMANCE.

WWW.TEAM639.COM.AU